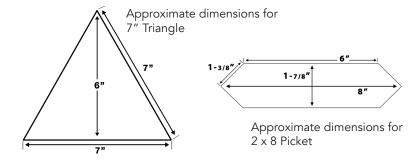

# Sizes (Non-Rectified)

2 x 10 NRFSWE/210
2 x 8 Picket NRFSWE/28P
6 x 6 NRFSWE/66
6 x 6 Doble NRFSWE/66D
7" Triangle NRFSWE/7T
7" Triangle Doble NRFSWE/7TD

7" Triangle

7" Triangle Doble