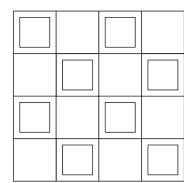

Pattern Ideas - Possible patterns and ideas for installation.

2 x 10 Field

2 x 8 Picket

6 x 6 with 2 x 8 Picket

6 x 6 with 6 x 6 Doble

7" Triangle with 7" Triangle Doble

6 x 6

6 x 6 Doble