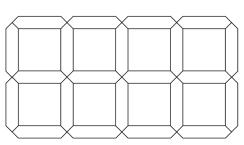

# F I G II R E S

Figures features Squares, Triangles, Rectangles and Pickets all in a textured matte white with a shiny glimmer. The square and triangle also come in a second "Doble" version where the shape is "doubled". The frame around the edge is higher and flatter, while the indented central area has additional surface texture giving these products a truly multi-dimensional effect. The different shapes can be used together to create interesting patterns. For example, the pickets can either be used as themselves or as a modular frame around the 6x6 square creating an octagon. Figures is an extruded porcelain with a handmade feel.

Pattern Ideas - Possible patterns and ideas for installation.

2 x 10 Field

2 x 8 Picket

6 x 6 with 2 x 8 Picket

6 x 6 with 6 x 6 Doble

7" Triangle with 7" Triangle Doble

6 x 6

6 x 6 Doble