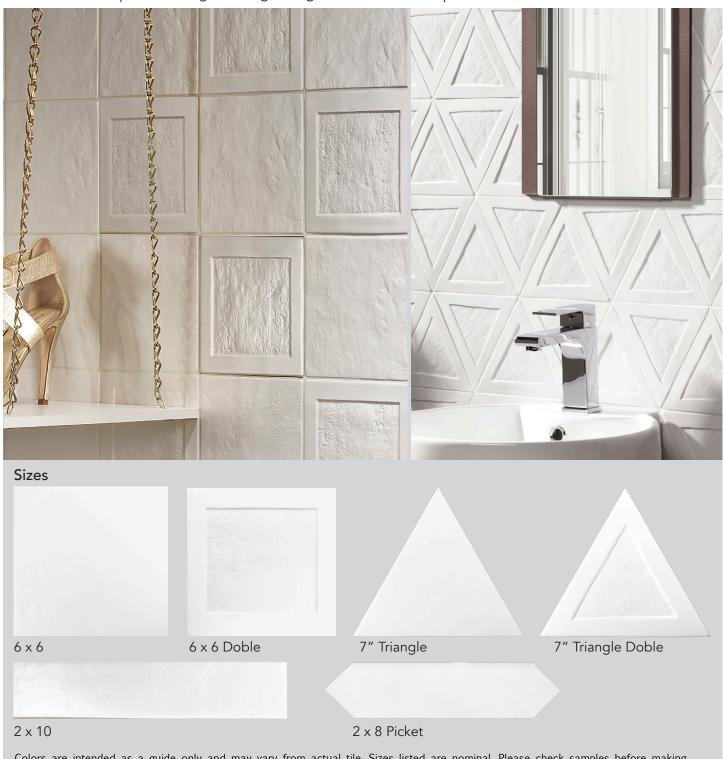

# F I G II R E S

Figures features Squares, Triangles, Rectangles and Pickets all in a textured matte white with a shiny glimmer. The square and triangle also come in a second "Doble" version where the shape is "doubled". The frame around the edge is higher and flatter, while the indented central area has additional surface texture giving these products a truly multi-dimensional effect. The different shapes can be used together to create interesting patterns. For example, the pickets can either be used as themselves or as a modular frame around the 6x6 square creating an octagon. Figures is an extruded porcelain with a handmade feel.

## **Usage**

Figures is suitable for walls and residential floors.

### **Installation Information**

Due to the extruded process that creates this handcrafted look, we recommend using at least an 1/8" grout joint. It is also recommended to use a grout color similar to the color of the tile and to avoid contrasting grouts. Please note that, as with handmade products, the tiles may be slightly different sizes and shapes, so you may need to adjust the size of the grout joints, making some a little bigger and some a little smaller, to accommodate these differences. This is especially true when using different shapes together in a pattern, as the edges may not align in perfectly parallel lines that will work with spacers. It is important to mix pieces within each carton and from several cartons to attain a proper blend. Expect variation from production run to production run, and between the different shapes/sizes.