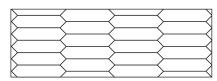

Pattern Ideas - Possible patterns and ideas for installation.

2 x 10 Field

2 x 8 Picket

6 x 6 with 2 x 8 Picket

6 x 6 with 6 x 6 Doble

7" Triangle with 7" Triangle Doble

6 x 6

6 x 6 Doble