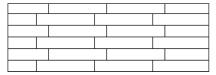

# Sizes (Non-Rectified)

2 x 10 NRFSWE/210
2 x 8 Picket NRFSWE/28P
6 x 6 NRFSWE/66
6 x 6 Doble NRFSWE/66D
7" Triangle NRFSWE/7T
7" Triangle Doble NRFSWE/7TD